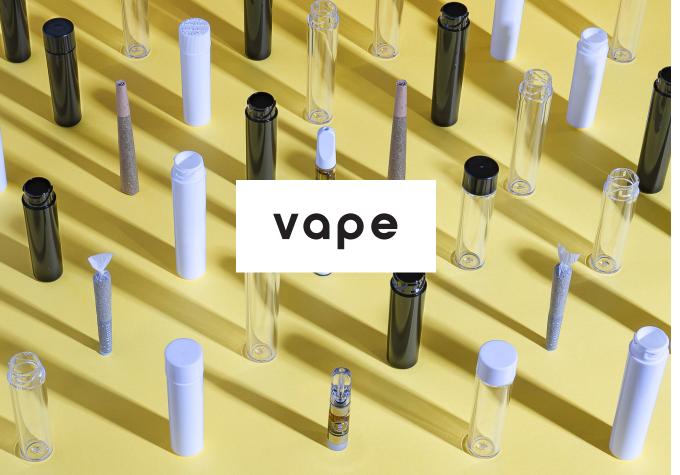

# Hero Packaging is all about premium quality cannabis packaging that help bring products and brands to life.

Product styles are curated to just a single style within five categories that include flower, edible and topical, vape and preroll, concentrates, and tincture. Core products include our premium glass concentrate jars, 10z to 30z glass jars, and our vape and preroll vials.

2.7 Inch (68mm) Tall x 16mm 3.33 Inch (85mm) Tall x 16mm 4.7 Inch (118mm) Tall x 16mm

Available in crystal clear, glossy white, and glossy black

Child Resistant Caps Lug Closure:

Ribbed-Sides Smooth-Glossu Our child resistant vials and tubes are a sleek solution for packaging and protecting most vape cartridges, disposable vape pens, and pre-roll cannabis. The bayonet-style thread, and smooth or ribbed lug closures are leak-proof tested and provide excellent child resistance. These ain't no poptops.