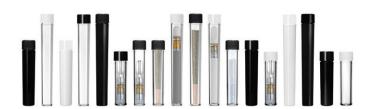

2.7 Inch (68mm) Tall x 16mm 3.33 Inch (85mm) Tall x 16mm 4.7 Inch (118mm) Tall x 16mm

Available in crystal clear, glossy white, and glossy black

Child Resistant Caps Lug Closure:

Ribbed-Sides Smooth-Glossu Our child resistant vials and tubes are a sleek solution for packaging and protecting most vape cartridges, disposable vape pens, and pre-roll cannabis. The bayonet-style thread, and smooth or ribbed lug closures are leak-proof tested and provide excellent child resistance. These ain't no poptops.