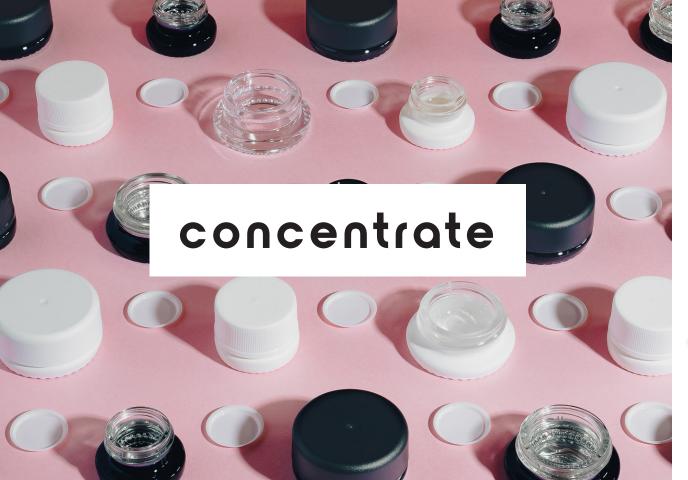

#### Child Resistant Caps:

Smooth-Matte top & side Ribbed-Side, blank top

Stay-Clean Reusable White PET Disc

A jewel-like jar for your precious concentrates and creams: these small capacity glass jars come in two sizes and six classy finishes including a dazzling glossy black-silver finish. Add premium child resistant ribbed or smooth-matte caps you've got proof that good things really do come in small packages.

#### Concentrate Jar 0.5 gram 4ml 28mm:

Clear Frosted Matte White Gloss White Glossy Black-Silver Black Glass

## Concentrate Jar 1 gram 7ml 3mm:

Clear Frosted Matte White Matte Black Glossy Black-Silver Black Glass