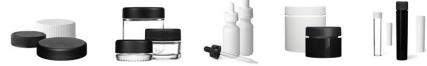

# Hero Packaging is all about premium quality cannabis packaging that help bring products and brands to life.

Product styles are curated to just a single style within five categories that include flower, edible and topical, vape and preroll, concentrates, and tincture. Core products include our premium glass concentrate jars, 10z to 30z glass jars, and our vape and preroll vials.

## Child Resistant Caps Smooth-Matte

Ribbed-Sides

Our selection of crystal clear glass jars come in a variety of sizes and colors. A great solution for packaging dried cannabis. All feature straight sides, wide mouths, and matching closures that fit flush with the jar. With sizes from 1oz to 16oz, their uses range from concentrates and creams to dried flower and edible products.

2.7 Inch (68mm) Tall x 16mm 3.33 Inch (85mm) Tall x 16mm 4.7 Inch (118mm) Tall x 16mm

Available in crystal clear, glossy white, and glossy black

Child Resistant Caps Lug Closure:

Ribbed-Sides Smooth-Glossu Our child resistant vials and tubes are a sleek solution for packaging and protecting most vape cartridges, disposable vape pens, and pre-roll cannabis. The bayonet-style thread, and smooth or ribbed lug closures are leak-proof tested and provide excellent child resistance. These ain't no poptops.