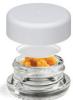

#### Child Resistant Caps:

Smooth-Matte top & side Ribbed-Side, blank top

Stay-Clean Reusable White PET Disc

A jewel-like jar for your precious concentrates and creams: these small capacity glass jars come in two sizes and six classy finishes including a dazzling glossy black-silver finish. Add premium child resistant ribbed or smooth-matte caps you've got proof that good things really do come in small packages.

#### Concentrate Jar 0.5 gram 4ml 28mm:

Clear Frosted Matte White Gloss White Glossy Black-Silver Black Glass

## Concentrate Jar 1 gram 7ml 3mm:

Clear Frosted Matte White Matte Black Glossy Black-Silver Black Glass