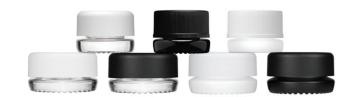

#### Child Resistant Caps:

Smooth-Matte top & side Ribbed-Side, blank top

Stay-Clean Reusable White PET Disc

A jewel-like jar for your precious concentrates and creams: these small capacity glass jars come in two sizes and six classy finishes including a dazzling glossy black-silver finish. Add premium child resistant ribbed or smooth-matte caps you've got proof that good things really do come in small packages.

#### Concentrate Jar 0.5 gram 4ml 28mm:

Clear Frosted Matte White Gloss White Glossy Black-Silver Black Glass

## Concentrate Jar 1 gram 7ml 3mm:

Clear Frosted Matte White Matte Black Glossy Black-Silver Black Glass