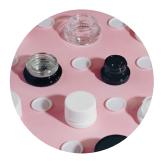

## Child Resistant Caps Smooth-Matte

Ribbed-Sides

Our selection of crystal clear glass jars come in a variety of sizes and colors. A great solution for packaging dried cannabis. All feature straight sides, wide mouths, and matching closures that fit flush with the jar. With sizes from 1oz to 16oz, their uses range from concentrates and creams to dried flower and edible products.

#### Child Resistant Caps:

Smooth-Matte top & side Ribbed-Side, blank top

Stay-Clean Reusable White PET Disc

A jewel-like jar for your precious concentrates and creams: these small capacity glass jars come in two sizes and six classy finishes including a dazzling glossy black-silver finish. Add premium child resistant ribbed or smooth-matte caps you've got proof that good things really do come in small packages.