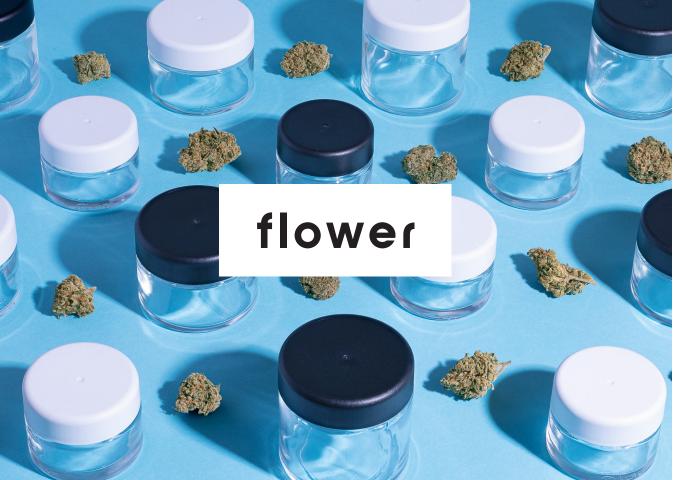

## Child Resistant Caps Smooth-Matte

Ribbed-Sides

Our selection of crystal clear glass jars come in a variety of sizes and colors. A great solution for packaging dried cannabis. All feature straight sides, wide mouths, and matching closures that fit flush with the jar. With sizes from 1oz to 16oz, their uses range from concentrates and creams to dried flower and edible products.