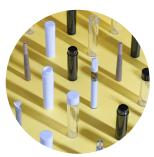

2.7 Inch (68mm) Tall x 16mm 3.33 Inch (85mm) Tall x 16mm 4.7 Inch (118mm) Tall x 16mm

Available in crystal clear, glossy white, and glossy black

Child Resistant Caps Lug Closure:

Ribbed-Sides Smooth-Glossu Our child resistant vials and tubes are a sleek solution for packaging and protecting most vape cartridges, disposable vape pens, and pre-roll cannabis. The bayonet-style thread, and smooth or ribbed lug closures are leak-proof tested and provide excellent child resistance. These ain't no poptops.