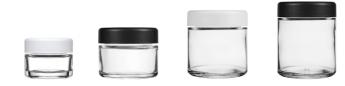

## Child Resistant Caps Smooth-Matte

Ribbed-Sides

Our selection of crystal clear glass jars come in a variety of sizes and colors. A great solution for packaging dried cannabis. All feature straight sides, wide mouths, and matching closures that fit flush with the jar. With sizes from 1oz to 16oz, their uses range from concentrates and creams to dried flower and edible products.