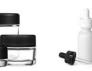

#### Concentrate Jar 0.5 gram 4ml 28mm:

Clear Frosted Matte White Gloss White Glossy Black-Silver Black Glass

## Concentrate Jar 1 gram 7ml 3mm:

Clear Frosted Matte White Matte Black Glossy Black-Silver Black Glass

#### Child Resistant Caps:

Smooth-Matte top & side Ribbed-Side, blank top

Stay-Clean Reusable White PET Disc

A jewel-like jar for your precious concentrates and creams: these small capacity glass jars come in two sizes and six classy finishes including a dazzling glossy black-silver finish. Add premium child resistant ribbed or smooth-matte caps you've got proof that good things really do come in small packages.